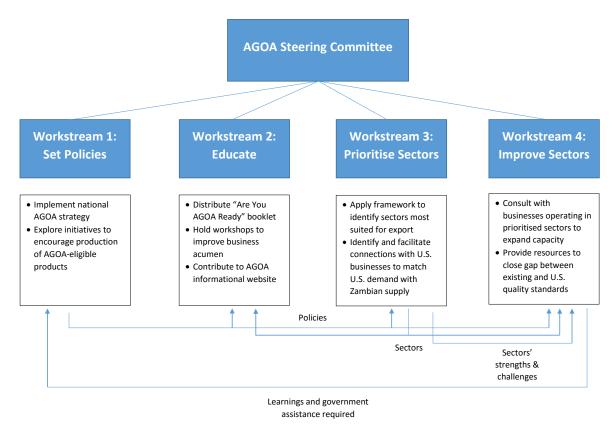

#### Governance

Establish an AGOA Steering Committee and agree on mandates. Zambia would benefit from establishing an AGOA Steering Committee consisting of key stakeholders from specific private sector organisations, associations, and government agencies. Having a steering committee would provide local businesses with additional resources, establish greater accountability, and ensure a concerted effort towards the country's goal of economic growth under AGOA. As a result of this forum, for example, the ZDA could work together with the Ministry of Agriculture and Livestock in innovating the sector policy and conducting training. The need for a steering committee was further confirmed by a finding that Mr. Njobvu had articulated in his 2014 National AGOA Response Strategy<sup>24</sup> that a national AGOA institutional infrastructure is critical to success. The AGOA Steering Committee would oversee the assessment of export viability and be responsible for managing and collecting the information needed for the assessment. Specifically, the proposed Steering Committee should consider including representatives from the organisations in the Table 6.1. Further below, Figure 6.1 depicts the proposed workstreams and associated responsibilities of the steering committee.

Figure 6.1 Overview of Proposed AGOA Steering Committee Roles and Responsibilities