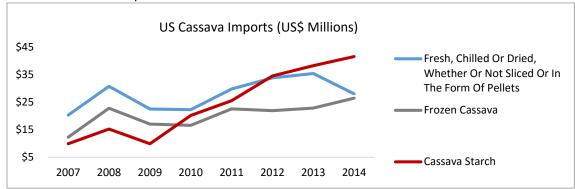

#### **Demand**

U.S. imports of cassava have grown greatly over the past five years. The total import value of the three main forms of cassava—fresh, chilled or dried, whether or not sliced or in the form of pellets; frozen; cassava starch—has increased from US\$49M in 2009 to US\$96M in 2014<sup>34</sup>. Figure 6.2 breaks down the types of cassava imported by the U.S. according to Harmonized Tariff Schedule (HTS) codes. It depicts starch as not only the fastest growing cassava import with 22.8% CAGR, but also the most dominant, comprising 43% of total imports. One should note that, according to the HTS from the USITC, cassava starch receives duty-free treatment regardless of exporting country<sup>35</sup>.

Figure 6.2 U.S. Cassava Imports

The paper industry represents the largest usage of cassava starch in the U.S., but the biggest growth drivers have been gluten-free products and pet food. Looking into the growth of cassava as a food item overall in the U.S., some of the contributing factors are a growing awareness of coeliac disease and an increasing ethnic population in the U.S. However, there is low awareness of cassava among the non-immigrant population overall<sup>36</sup>.